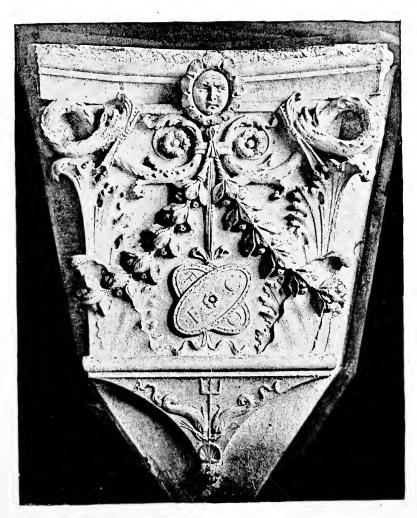

PLATE 1.

TECHNOLOGY ARCHITECTURAL REVIE. .

PLATE 2.

COLUMN DECORATED IN STUCCO, COURTYARD OF THE PALAZZO VECCHIO, FLORENCE.

THE

PLATE 3.

TECHNOLOGY ARCHITECTURAL REVIEW.

, i